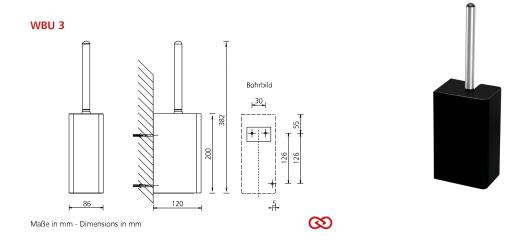

## Technical data

Housing: Mounting: Warranty: Dimensions (W x H x D) in mm: Stainless steel 1.4404 (AISI 316L), matte black powder-coated (RAL 9005) Wall mounting with 3 screws and wall plugs 5 years 86x382x120